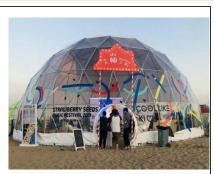

## Dome Tent Technical Data Type: 8m

| Item                | Specification                                         |
|---------------------|-------------------------------------------------------|
| diameter            | 8m                                                    |
| Eave Height         | 4.5m                                                  |
| Area size           | 50 m²                                                 |
| Number of pedestals | 15                                                    |
| Wind Loading        | ≤100km/h                                              |
| Pipe diameter       | 26mm                                                  |
| Pipe wall thickness | 1.5mm                                                 |
| Number of pipes     | 165                                                   |
| Roof Fixing         | bar tensioning                                        |
| Eave Connection     | Hot dip Galvanized aluminium cube tube                |
| Cover Material      | PVC Knife coated nylon fabric;<br>650g/m <sup>2</sup> |
|                     |                                                       |
|                     |                                                       |