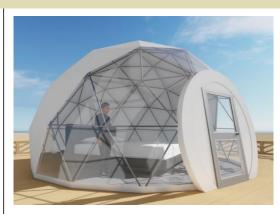

## Dome Tent Technical Data Type: 8m

| Item                | Specification                                         |
|---------------------|-------------------------------------------------------|
| diameter            | 8m                                                    |
| Eave Height         | 4.5m                                                  |
| Area size           | 50 m²                                                 |
| Number of pedestals | 15                                                    |
| Wind Loading        | ≤100km/h                                              |
| Pipe diameter       | 26mm                                                  |
| Pipe wall thickness | 1.5mm                                                 |
| Number of pipes     | 165                                                   |
| Roof Fixing         | bar tensioning                                        |
| Eave Connection     | Hot dip Galvanized aluminium cube tube                |
| Cover Material      | PVC Knife coated nylon fabric;<br>650g/m <sup>2</sup> |
|                     |                                                       |
|                     |                                                       |