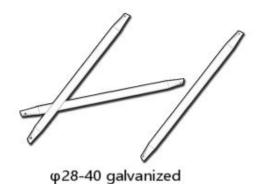

## Framework main profile dimension and use

φ28-40 galvanized steel pipe

www.gaoshantent.com
Tel:+8613604028886